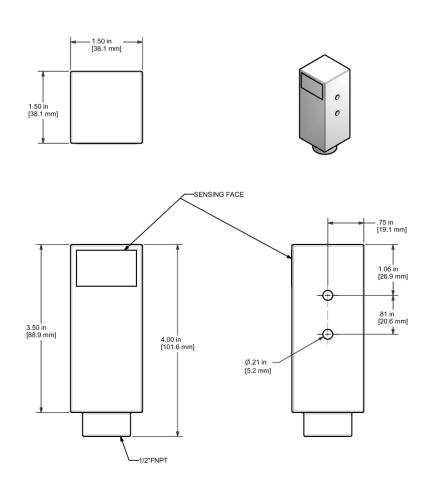

#### SPECIFICATIONS

| Model                                                                                       | GO Switch Model 21- 1-1/2" square x 3-13/16"<br>overall                                                                                 |
|---------------------------------------------------------------------------------------------|-----------------------------------------------------------------------------------------------------------------------------------------|
| Contact Form                                                                                | SPDT (Form C) contacts;<br>10A/120VAC,3A/24VDC                                                                                          |
| Sensing Range                                                                               | Standard sensing - approx. 10mm (3/8") side sensing                                                                                     |
| Outlet Position                                                                             | 1/2" NPT conduit outlet on bottom of enclosure                                                                                          |
| Enclosure Material<br>Approvals                                                             | Stainless steel<br>CSA / FM explosion proof - CI I, Div 1; Grps<br>A-D; CI II, Div 1, Grps E-G; CI III; (Lead<br>seal req'd within 18") |
| Wiring Options PVC Lead Wires - 18 gauge - 914mm (36")<br>Temperature Rating-40 °C - 105 °C |                                                                                                                                         |