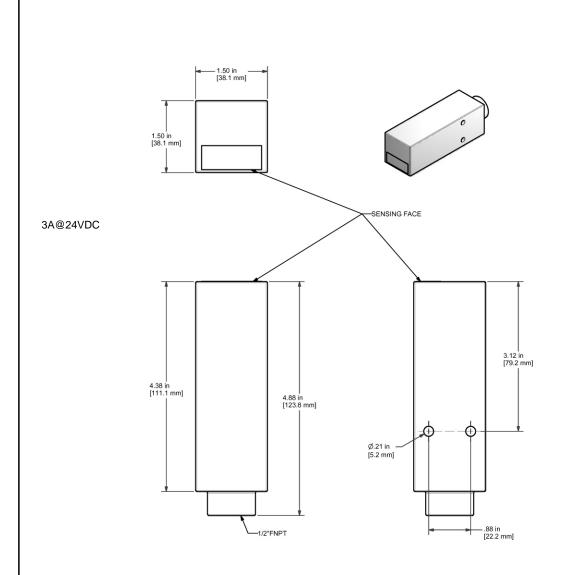

#### SPECIFICATIONS

| Model                                                                                                                       | GO Switch Model 81- 1-1/2" square x 4 7/8").<br>Subtract 1/2" from length for side conduit                                                                                                                        |
|-----------------------------------------------------------------------------------------------------------------------------|-------------------------------------------------------------------------------------------------------------------------------------------------------------------------------------------------------------------|
| Contact Form<br>Sensing Range<br>Outlet Position<br>Enclosure Material<br>Approvals<br>Wiring Options<br>Temperature Rating | DPDT (Form CC) 10A@120VAC /<br>Approx. 6mm (1/4") end sensing<br>Bottom of enclosure - 1/2" NPT<br>Brass - coated with flat black lacquer<br>UL listed General Purpose<br>PVC Lead Wires - 18 gauge - 914mm (36") |
|                                                                                                                             |                                                                                                                                                                                                                   |